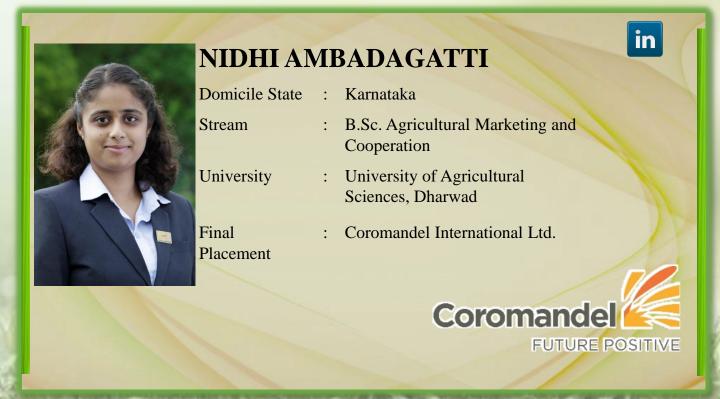

#### **HRISHIKESH PAWAR**

|                |   | Coromandel                       |
|----------------|---|----------------------------------|
| Placement      |   |                                  |
| Final          | : | Coromandel International Ltd.    |
| Chiveisity     |   | Rahuri, Maharashtra              |
| University     |   | Mahatma Phule Krishi Vidyapeeth, |
| Stream         | : | B.Sc. Agriculture                |
| Domicile State | : | Maharashtra                      |