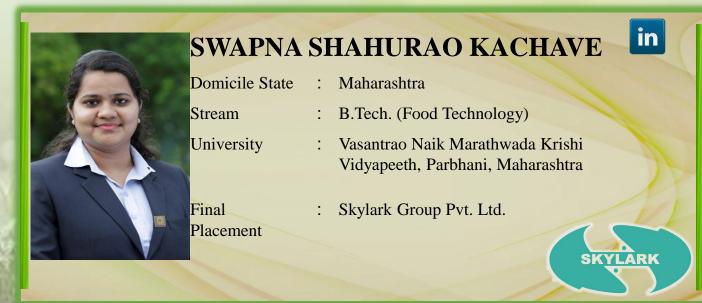

| Domicile State     | : | Punjab                            |
|--------------------|---|-----------------------------------|
| Stream             | : | B.Tech. Food Technology           |
| University         | : | Guru Nanak Dev University, Punjab |
| Final<br>Placement | : | Sumitomo Chemical Ltd.            |

# SUMITOMO CHEMICAL

14

FUTURE POSITIVE

in

Pragati ka Solid Exchange

| ċ | LEKHA              |   | in                                                       |
|---|--------------------|---|----------------------------------------------------------|
|   | Domicile State     | : | Telangana                                                |
|   | Stream             | : | B. Sc. Agriculture                                       |
|   | University         | : | Mahatma Phule Krishi Vidyapeeth ,<br>Rahuri, Maharashtra |
|   | Final<br>Placement | : | Coromandel International Ltd.                            |
|   |                    |   | Coromandel                                               |