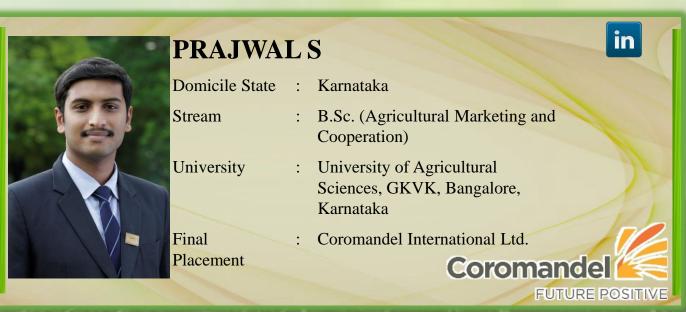

# SUMITOMO CHEMICAL

14

FUTURE POSITIVE

in

Pragati ka Solid Exchange

| ċ | LEKHA              |   | in                                                       |
|---|--------------------|---|----------------------------------------------------------|
|   | Domicile State     | : | Telangana                                                |
|   | Stream             | : | B. Sc. Agriculture                                       |
|   | University         | : | Mahatma Phule Krishi Vidyapeeth ,<br>Rahuri, Maharashtra |
|   | Final<br>Placement | : | Coromandel International Ltd.                            |
|   |                    |   | Coromandel                                               |