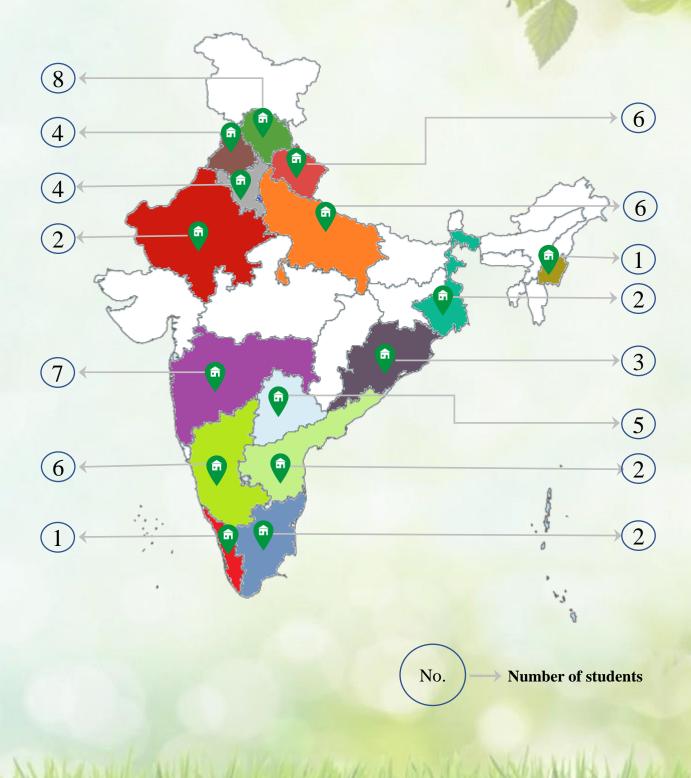

#### C.C.S NATIONAL INSTITUTE OF AGRICULTURAL MARKETING JAIPUR, RAJASTHAN

(An Autonomous Organization Under Ministry of Agriculture & Farmers Welfare)

### FINAL PLACEMENT REPORT 2019-20



PGDM(ABM) 2018-20

### BATCH PROFILE PGDM (ABM) 2018-2020





### **GEOGRAPHICAL REPRESENTATION**



3

## **STREAM WISE REPRESENTATION**

| B.Sc. Agriculture                                       |                  |
|---------------------------------------------------------|------------------|
| <b>B.Tech Agricultural Engineering</b>                  | <b>ŤŤŤŤŤŤŤ</b> 8 |
| B.Sc. Forestry                                          | <b>TŤŤŤŤŤ</b> 6  |
| <b>B.Sc. Agricultural Marketing and Co-Operation</b>    | <b>†††</b> 3     |
| B.Tech Food Technology                                  | <b>†††</b> 3     |
| B.Sc. Hortic <mark>ulture</mark>                        | <b>†</b> 3       |
| B.Tech Biotechnology                                    | <b>†</b> † 2     |
| B.Sc. Commercial Agriculture and<br>Business Management | <b>†</b> 2       |
| <b>B.Tech Dairy Technology</b>