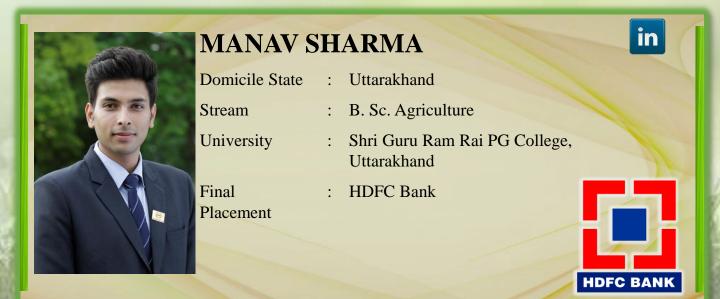

#### NAGE RITESH RAJENDRA

Domicile State Stream

Placement

Final Placement

Maharashtra :

: B.Tech (Agricultural Engineering)

University

: ETC Agro Processing (India) Pvt. Ltd.

: Mahatma Phule Krishi Vidyapeeth, Rahuri

in

HDFC BANK