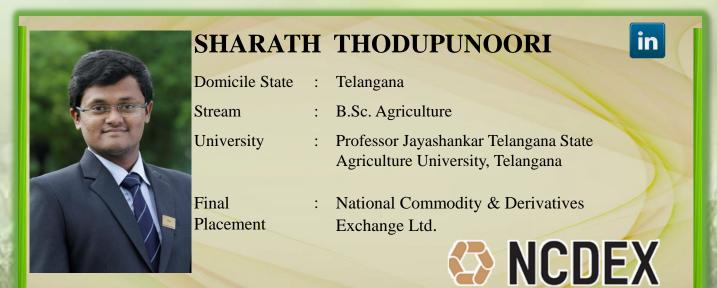

in

| HARSHIT        | A | KAVIDAYAL III                                                                              |
|----------------|---|--------------------------------------------------------------------------------------------|
| Domicile State | : | Uttarakhand                                                                                |
| Stream         | : | B.Sc. Fisheries Science                                                                    |
| University     | : | Govind Ballabh Pant University of<br>Agriculture and Technology, Pantnagar,<br>Uttarakhand |
| Final          | : | National Commodity & Derivative                                                            |
| Placement      |   | Exchange Ltd. <b>NCDEX</b>                                                                 |