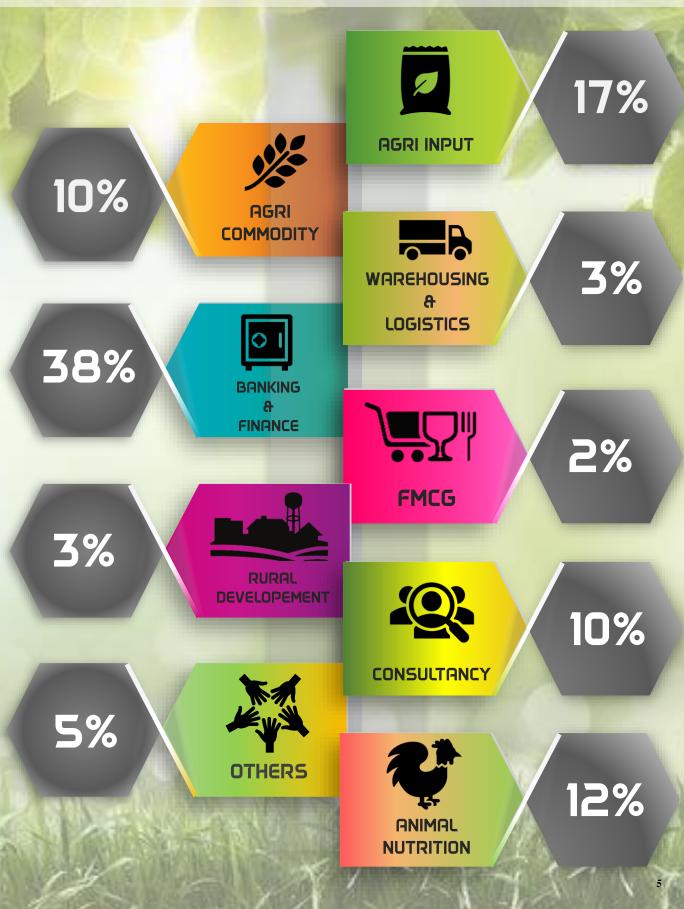

ulture</mark>                        | <b>†</b> 3       |
| B.Tech Biotechnology                                    | <b>†</b> † 2     |
| B.Sc. Commercial Agriculture and<br>Business Management | <b>†</b> 2       |
| <b>B.Tech Dairy Technology</b>                          | <b>†</b> 1       |
| B.Sc. Dairying                                          | <b>†</b> 1       |
| B.Sc. Home Science                                      | <b>†</b> 1       |
| M.Sc. Food Technology                                   | <b>†</b> 1       |
| M.Sc. Molecular Biology and<br>Biotechnology            | <b>†</b> 1       |
| M.Tech Food Processing and Technology                   | 1 1 A A A        |
| B.Sc. Fisheries Science                                 |                  |

N

### SECTOR WISE PLACEMENT



### **PPO/PPI Offered**





### **Our Recruiters**



\* Logos are arranged according to the alphabet



| ABHIRAN            | MI | K                                                 |
|--------------------|----|---------------------------------------------------|
| Domicile State     | :  | Tamil Nadu                                        |
| Stream             | :  | B. Sc. Agriculture                                |
| University         | :  | Tamil Nadu Agricultural University,<br>Coimbatore |
| Final<br>Placement | :  | ICICI Bank                                        |
|                    |    | ICICI Bank                                        |



| - |                    |    | in                                                                        |
|---|----------------